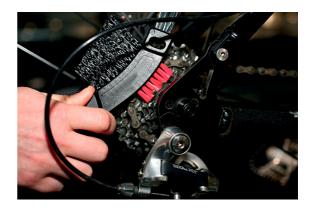

## **Chain & Cog Brush**

An essential bicycle maintenance tool with 3 brush heads and a scraper tool for keeping cogs, chains and gear mechanisms clean. Ideal for use on road, gravel, mountain and electric bikes.

## **Additional Information**

- Suitable for cleaning bicycle chains & sprockets.
- Features 3x different sized nylon brushes for cleaning hard to reach areas.
- · Curved toothed scraper for de-clogging freewheels, cassettes, chainsets & jockey wheels etc.
- · Manufactured from nylon.
- · Part of the Kamasa Cycle Range.