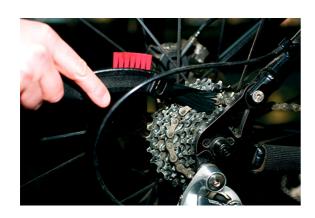

## **Chain & Cog Brush**

An essential bicycle maintenance tool with 3 brush heads and a scraper tool for keeping cogs, chains and gear mechanisms clean. Ideal for use on road, gravel, mountain and electric bikes.

## **Additional Information**

- Suitable for cleaning bicycle chains & sprockets.
- Features 3x different sized nylon brushes for cleaning hard to reach areas.
- · Curved toothed scraper for de-clogging freewheels, cassettes, chainsets & jockey wheels etc.
- · Manufactured from nylon.
- · Part of the Kamasa Cycle Range.