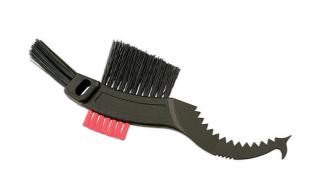

## **Chain & Cog Brush**

An essential bicycle maintenance tool with 3 brush heads and a scraper tool for keeping cogs, chains and gear mechanisms clean. Ideal for use on road, gravel, mountain and electric bikes.

## **Additional Information**

- Suitable for cleaning bicycle chains & sprockets.
- Features 3x different sized nylon brushes for cleaning hard to reach areas.
- · Curved toothed scraper for de-clogging freewheels, cassettes, chainsets & jockey wheels etc.
- · Manufactured from nylon.
- · Part of the Kamasa Cycle Range.