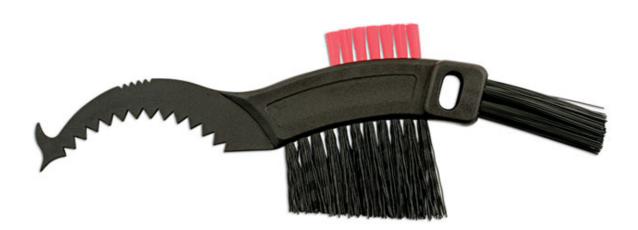

## **Chain & Cog Brush**

An essential bicycle maintenance tool with 3 brush heads and a scraper tool for keeping cogs, chains and gear mechanisms clean. Ideal for use on road, gravel, mountain and electric bikes.

## **Additional Information**

- Suitable for cleaning bicycle chains & sprockets.
- Features 3x different sized nylon brushes for cleaning hard to reach areas.
- · Curved toothed scraper for de-clogging freewheels, cassettes, chainsets & jockey wheels etc.
- · Manufactured from nylon.
- · Part of the Kamasa Cycle Range.