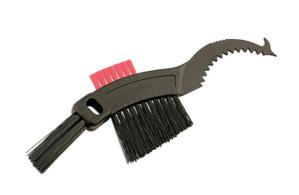

## **Chain & Cog Brush**

An essential bicycle maintenance tool with 3 brush heads and a scraper tool for keeping cogs, chains and gear mechanisms clean. Ideal for use on road, gravel, mountain and electric bikes.

## **Additional Information**

- Suitable for cleaning bicycle chains & sprockets.
- Features 3x different sized nylon brushes for cleaning hard to reach areas.
- · Curved toothed scraper for de-clogging freewheels, cassettes, chainsets & jockey wheels etc.
- · Manufactured from nylon.
- · Part of the Kamasa Cycle Range.